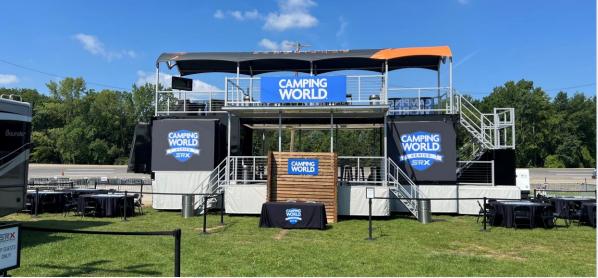

# DOUBLE DECKER

#### **ASSET DETAILS**

• Total Capacity (based on typical fire code): 125

Recommended Capacity (based on 20 sq ft/person): 70

• Total Footprint Required: 50'x 30'

• Asset Size: 48' 11" x 26' 8"

• Total Useable Square Footage: 1,400