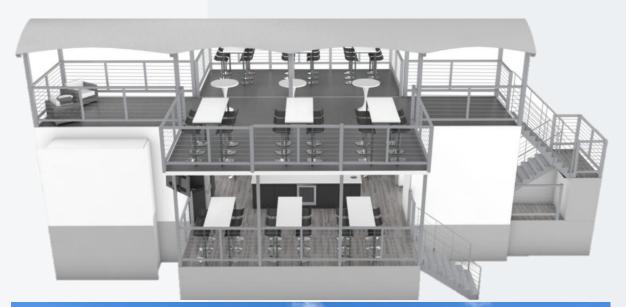

#### **ASSET DETAILS**

• Total Capacity (based on typical fire code): 125

Recommended Capacity (based on 20 sq ft/person): 70

• Total Footprint Required: 50'x 30'

• Asset Size: 48' 11" x 26' 8"

• Total Useable Square Footage: 1,400

#### **SYSTEMS**

• Generator: 20kw on board generator

• Shore Power Option: YES

 HVAC: YES, soft shell wall options for enclosed bottom level, requires additional power and HVAC system

#### AV

• TVs: (1) inset screen, options to scale up

• Sound: House Sound System

### **AMENITIES**

Enclosed office/storage, on board refrigerator