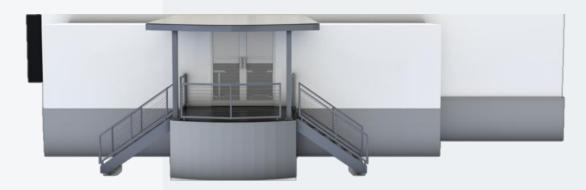

#### **ASSET DETAILS**

• Total Capacity (based on typical fire code): 110

• Recommended Capacity (based on 20 sq ft/person): 65

• Total Footprint Required: 30'x 60'

Asset Size: 54' 10" x 22' 5.5"

• Total Useable Square Footage: 1,300

#### **SYSTEMS**

• Generator: 40kw On board generator

• Shore Power Option: YES

HVAC: YES, on board HVAC

#### AV

• TVS: (0) Inset, options to scale up

• Sound: 3 Zone outdoor/indoor sound

#### **AMENITIES**

On board bathroom, enclosed storage, on board HVAC