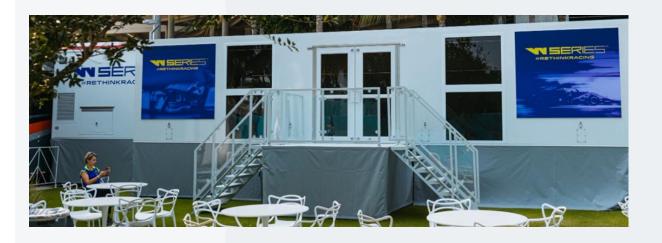

#### **ASSET DETAILS**

• Total Capacity (based on typical fire code): 110

• Recommended Capacity (based on 20 sq ft/person): 65

• Total Footprint Required: 30'x 60'

Asset Size: 54' 10" x 22' 5.5"

• Total Useable Square Footage: 1,300

#### **SYSTEMS**

• Generator: 40kw On board generator

• Shore Power Option: YES

HVAC: YES, on board HVAC

#### AV

• TVS: (0) Inset, options to scale up

• Sound: 3 Zone outdoor/indoor sound

#### **AMENITIES**

On board bathroom, enclosed storage, on board HVAC