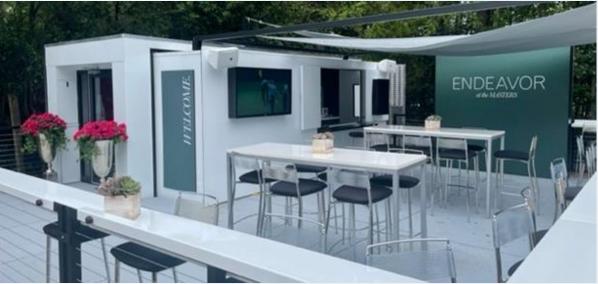

# DOUBLE SLIDEOUT

#### **ASSET DETAILS**

• Total Capacity (based on typical fire code): 100

Recommended Capacity (based on 20 sq ft/person): 60

• Total Footprint Required: 35'x 40'

• Asset Size: 32'5" x 40'

• Total Useable Square Footage: 1,200

### **SYSTEMS**

• Generator: 7kw Portable generator

• Shore Power Option: YES

HVAC: YES, on board HVAC

#### AV

• TVS: (0) Inset, options to scale up

• Sound: 3 Zone outdoor/indoor sound

## **AMENITIES**

On board bar with a mini refrigerator, on board HVAC

#### **RATES**

Daily Rate: \$6,250/day (4-day min)

\*Daily rate is calculated based on transit time, setup and breakdown, and activation days.