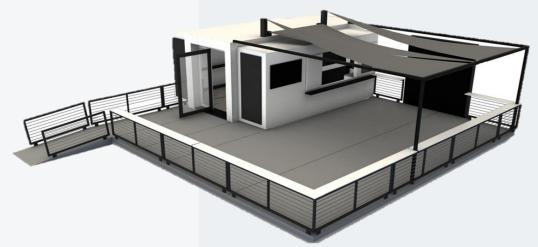

#### **ASSET DETAILS**

• Total Capacity (based on typical fire code): 100

Recommended Capacity (based on 20 sq ft/person): 60

• Total Footprint Required: 35'x 40'

• Asset Size: 32'5" x 40'

• Total Useable Square Footage: 1,200

### **SYSTEMS**

• Generator: 7kw Portable generator

• Shore Power Option: YES

HVAC: YES, on board HVAC

#### AV

• TVS: (0) Inset, options to scale up

• Sound: 3 Zone outdoor/indoor sound

## **AMENITIES**

On board bar with a mini refrigerator, on board HVAC