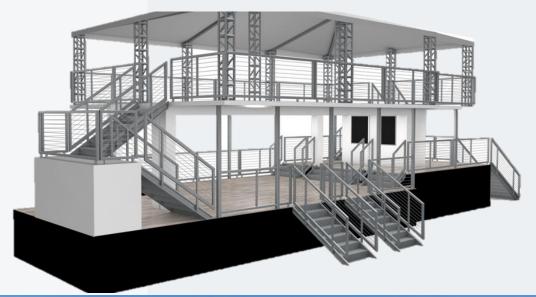

#### **ASSET DETAILS**

- Total Capacity (based on typical fire code): 200
- Recommended Capacity (based on 20 sq ft/person): 120
- Total Footprint Required: 75' x 30'
- Asset Size: 73' 4" x 30'
- Total Useable Square Footage: 2,400

#### **SYSTEMS**

- Generator: 10kw on board generator
- Shore Power Option: YES
- HVAC: YES, soft shell wall options for enclosed bottom level, requires additional power and HVAC system

#### AV

- TVS: (1) Inset screen, options to scale up
- Sound: 3 Zone outdoor/indoor sound

### **AMENITIES**

Customizable RGB LED lighting