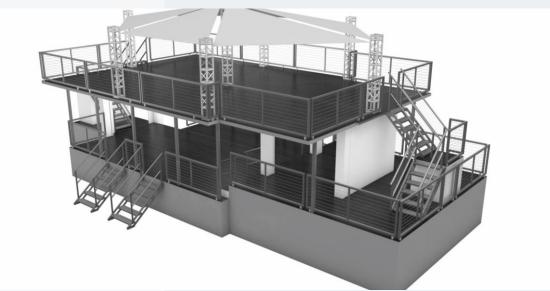

#### **ASSET DETAILS**

- Total Capacity (based on typical fire code): 200
- Recommended Capacity (based on 20 sq ft/person): 120
- Total Footprint Required: 60'x 30'
- Asset Size: 57' 4" x 28' 8.5"
- Total Useable Square Footage: 2,400

#### **SYSTEMS**

- Generator: 10kw on board generator
- Shore Power Option: YES
- HVAC: YES, soft shell wall options for enclosed bottom level, requires additional power and HVAC system

#### AV

- TVS: (1) Inset screen, options to scale up
- Sound: 3 Zone outdoor/indoor sound