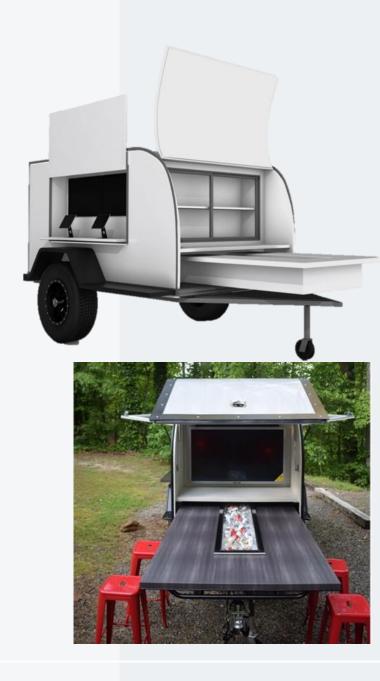

# TOW TAVERN

#### **ASSET DETAILS**

Total Capacity (based on typical fire code): NA

Recommended Capacity (based on 20 sq ft/person): NA

• Total Footprint Required: 10'x 20'

Asset Size: 20' x 8' 3"

• Total Useable Square Footage: N/A

#### **SYSTEMS**

• Generator: 2kw Portable generator

• Shore Power Option: NO

HVAC: NO

#### AV

• TVS: (1) Inset screen

• Sound: 1 Outdoor soundbar

### **AMENITIES**

 Pull out bar with drink tray, solar panels to provide energy