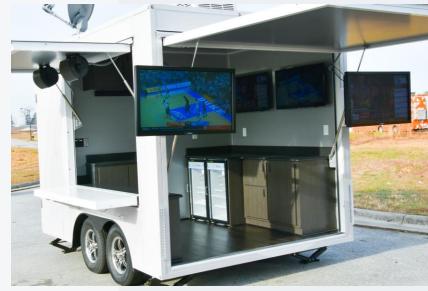

#### AV

- TVS: (4) Inset screens
- Sound: 2 zone outdoor/indoor sound

# **AMENITIES**

- 2 mini refrigerators
- Handwashing station and on-board half bathroom
- Fold out exterior bar