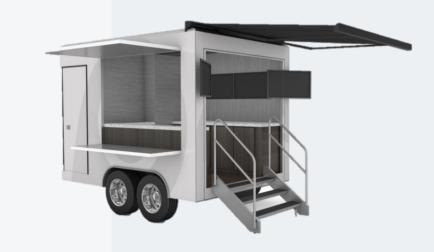

#### **ASSET DETAILS**

- Total Capacity (based on typical fire code): 6
- Recommended Capacity (based on 20 sq ft/person): 4
- Total Footprint Required: 24' x 20'
- Asset Size: 20' x 16'
- Total Useable Square Footage: 64

### **SYSTEMS**

- Generator: 2kw Portable generator
- Shore Power Option: NO
- HVAC: NO

#### AV

- TVS: (4) Inset screens
- Sound: 2 zone outdoor/indoor sound

# **AMENITIES**

- 2 mini refrigerators
- Handwashing station and on-board half bathroom
- Fold out exterior bar