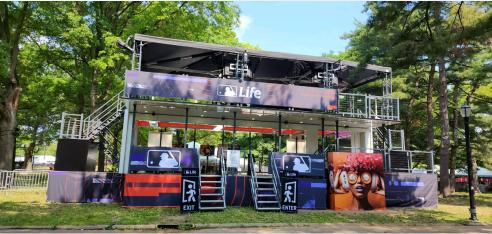

# **PINNACLE**

## **ASSET DETAILS**

- Total Capacity (based on typical fire code): 200
- Recommended Capacity (based on 20 sq ft/person): 120
- Total Footprint Required: 60'x 30'
- Asset Size: 57' 4" x 28' 8.5"
- Total Useable Square Footage: 2,400

## **SYSTEMS**

- Generator: 10kw on board generator
- Shore Power Option: YES
- HVAC: YES, soft shell wall options for enclosed bottom level, requires additional power and HVAC system

#### AV

- TVS: YES, options to scale up
  Sound: Outdoor/indoor sound

# **AMENITIES**

Customizable RGB LED lighting