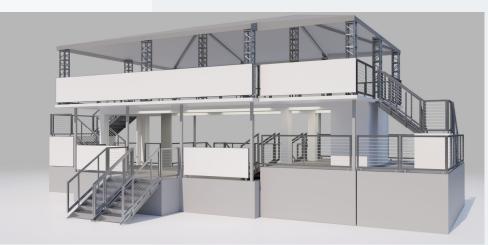

# **PINNACLE**

## **ASSET DETAILS**

- Total Capacity (based on typical fire code): 200
- Recommended Capacity (based on 20 sq ft/person): 120
- Total Footprint Required: 60'x 30'
- Asset Size: 57' 4" x 28' 8.5"
- Total Useable Square Footage: 2,400

## **SYSTEMS**

- Generator: 10kw on board generator
- Shore Power Option: YES
- HVAC: YES, soft shell wall options for enclosed bottom level, requires additional power and HVAC system

#### AV

- TVS: YES, options to scale up
  Sound: Outdoor/indoor sound

# **AMENITIES**

Customizable RGB LED lighting